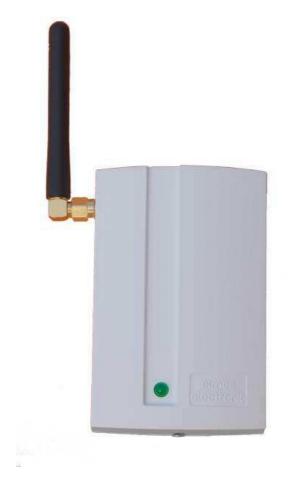

## **GSM MODULE FOR CB32**

PRODUCT CODE: GSM

## **Technical specification**

- Dedicated for CB32Z or CB32N only
- SMS & CLIP notification
- power supply via CB32 (interface wire included)
- built-in rechargeable battery
- operating temperature range from 0 to + 40°C,
- external dimmensions without the antenna: (L/W/D) 96/63/28mm.